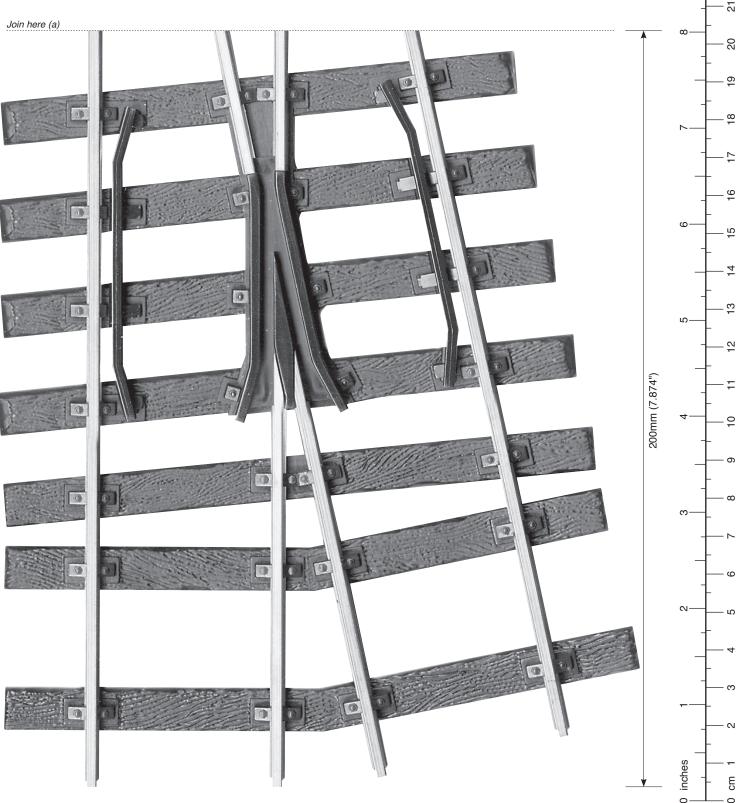

## **MEDIUM RADIUS TURNOUT RIGHT HAND**

Code 250 SL-995 Insulfrog

Total Length: 600mm (23.622")

25

24

33

Sheet 3 of 3

Join here (a)

## **MEDIUM RADIUS TURNOUT LEFT HAND**

Code 250 SL-996 Insulfrog

Total Length: 600mm (23.622")

25

24