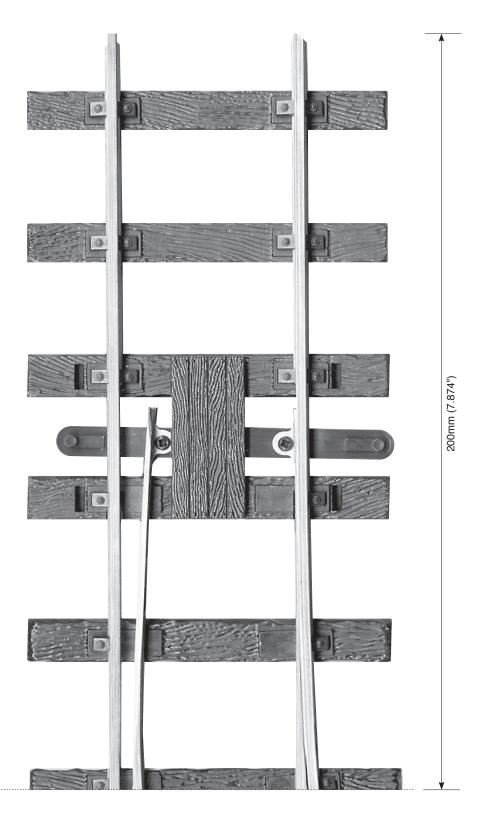

## **MEDIUM RADIUS TURNOUT RIGHT HAND**

Code 250 SL-995 Insulfrog

Total Length: 600mm (23.622")

25

24

33

Sheet 3 of 3

Join here (a)