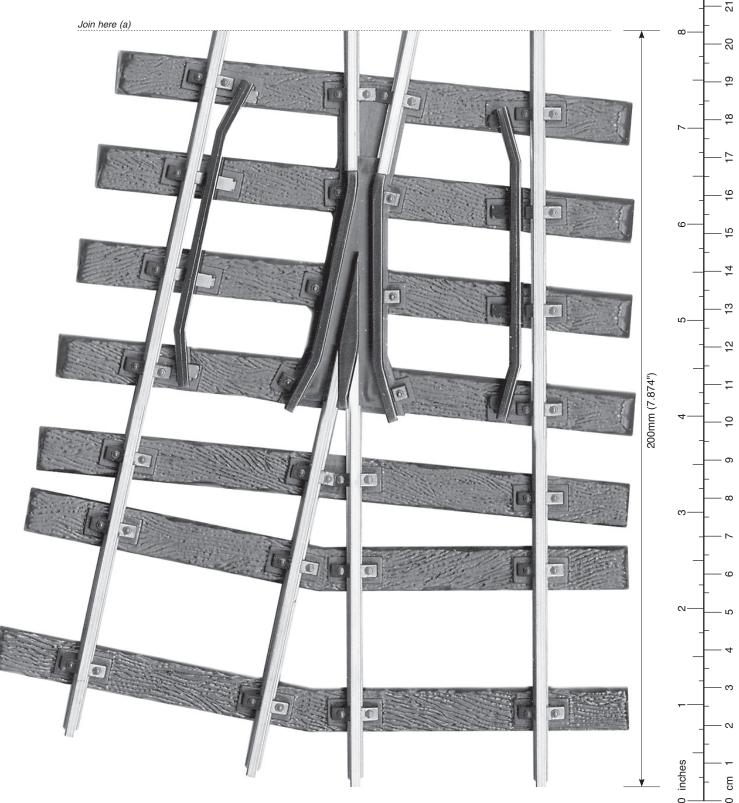

# **MEDIUM RADIUS TURNOUT RIGHT HAND**

Code 250 SL-995 Insulfrog

24 33 22 2 20 inches Use this scale bar to check that

9.

Sheet 2 of 3