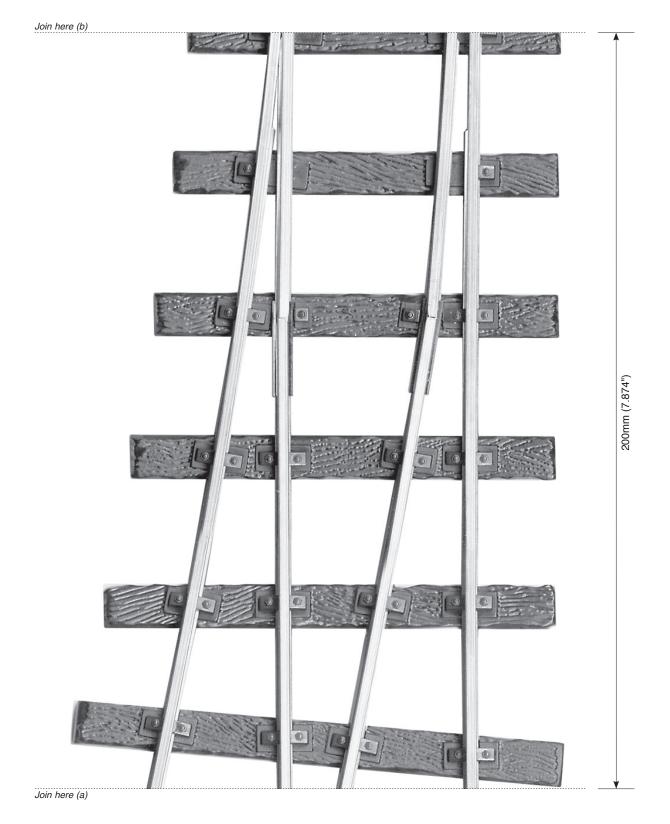

## **MEDIUM RADIUS TURNOUT LEFT HAND**

Code 250 SL-996 Insulfrog

9

Sheet 2 of 3