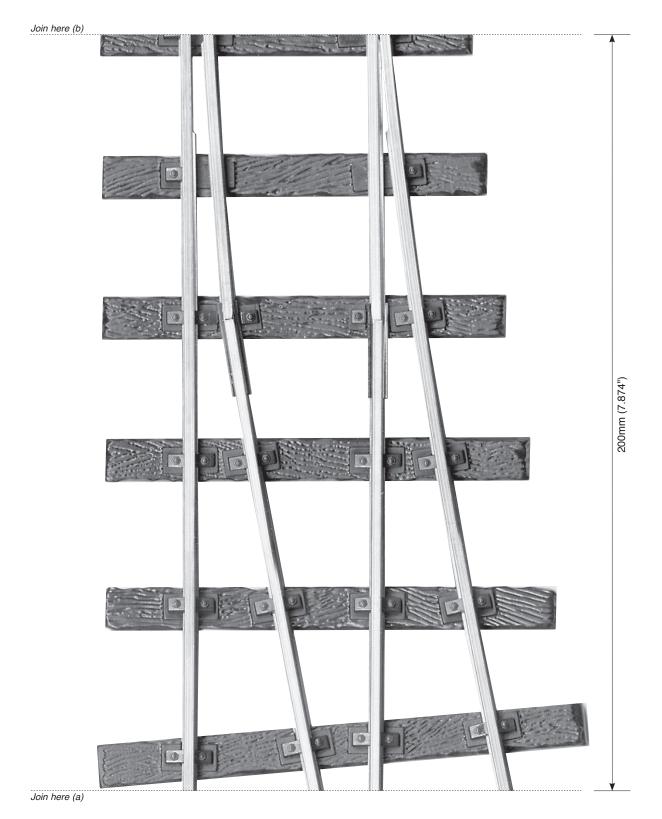

## **MEDIUM RADIUS TURNOUT RIGHT HAND**

Code 250 SL-995 Insulfrog

Sheet 1 of 3

## **MEDIUM RADIUS TURNOUT LEFT HAND**

Code 250 SL-996 Insulfrog

inches

9

25

24

33

22