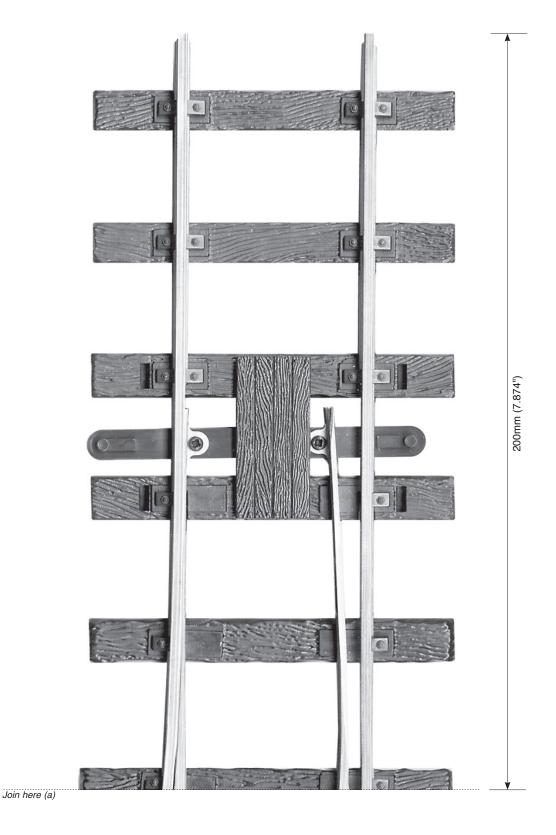

## **MEDIUM RADIUS TURNOUT RIGHT HAND**

Code 250 SL-995 Insulfrog

Sheet 1 of 3